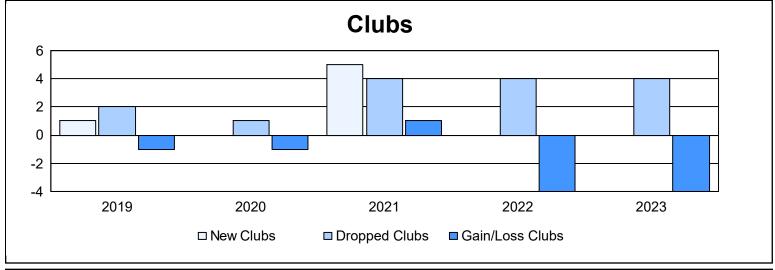

District S 1

As of June 2023 Cumulative

| Year      | New<br>Clubs | Dropped<br>Clubs | Gain/<br>Loss<br>Clubs | New<br>Members | Charter<br>Members | Reinstate<br>Members | Transfer<br>Members | Total<br>Member<br>Added | Total<br>Members<br>Dropped | Gain/<br>Loss<br>Members |
|-----------|--------------|------------------|------------------------|----------------|--------------------|----------------------|---------------------|--------------------------|-----------------------------|--------------------------|
| 2018-2019 | 1            | 2                | -1                     | 67             | 98                 | 2                    | 4                   | 171                      | 126                         | 45                       |
| 2019-2020 | 0            | 1                | -1                     | 9              | 0                  | 4                    | 5                   | 18                       | 92                          | -74                      |
| 2020-2021 | 5            | 4                | 1                      | 134            | 167                | 31                   | 10                  | 342                      | 333                         | 9                        |
| 2021-2022 | 0            | 4                | -4                     | 53             | 23                 | 37                   | 4                   | 117                      | 257                         | -140                     |
| 2022-2023 | 0            | 4                | -4                     | 36             | 2                  | 18                   | 1                   | 57                       | 140                         | -83                      |
| Average   | 1            | 3                | -2                     | 60             | 58                 | 18                   | 5                   | 141                      | 190                         | -49                      |